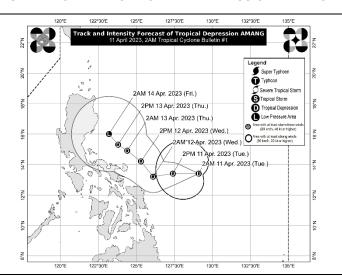

#### TRACK AND INTENSITY FORECAST

| THE THE PARTY OF T |                 |              |                                             |               |      |                             |  |  |
|--------------------------------------------------------------------------------------------------------------------------------------------------------------------------------------------------------------------------------------------------------------------------------------------------------------------------------------------------------------------------------------------------------------------------------------------------------------------------------------------------------------------------------------------------------------------------------------------------------------------------------------------------------------------------------------------------------------------------------------------------------------------------------------------------------------------------------------------------------------------------------------------------------------------------------------------------------------------------------------------------------------------------------------------------------------------------------------------------------------------------------------------------------------------------------------------------------------------------------------------------------------------------------------------------------------------------------------------------------------------------------------------------------------------------------------------------------------------------------------------------------------------------------------------------------------------------------------------------------------------------------------------------------------------------------------------------------------------------------------------------------------------------------------------------------------------------------------------------------------------------------------------------------------------------------------------------------------------------------------------------------------------------------------------------------------------------------------------------------------------------------|-----------------|--------------|---------------------------------------------|---------------|------|-----------------------------|--|--|
|                                                                                                                                                                                                                                                                                                                                                                                                                                                                                                                                                                                                                                                                                                                                                                                                                                                                                                                                                                                                                                                                                                                                                                                                                                                                                                                                                                                                                                                                                                                                                                                                                                                                                                                                                                                                                                                                                                                                                                                                                                                                                                                                | Center Position |              |                                             | Intensity     |      | Movement                    |  |  |
| Date and Time                                                                                                                                                                                                                                                                                                                                                                                                                                                                                                                                                                                                                                                                                                                                                                                                                                                                                                                                                                                                                                                                                                                                                                                                                                                                                                                                                                                                                                                                                                                                                                                                                                                                                                                                                                                                                                                                                                                                                                                                                                                                                                                  | Lat.<br>(°N)    | Lon.<br>(°E) | Location                                    | MSW<br>(km/h) | Cat. | dir. and<br>speed<br>(km/h) |  |  |
| 12-Hour Forecast<br>2:00 PM<br>11 April 2023                                                                                                                                                                                                                                                                                                                                                                                                                                                                                                                                                                                                                                                                                                                                                                                                                                                                                                                                                                                                                                                                                                                                                                                                                                                                                                                                                                                                                                                                                                                                                                                                                                                                                                                                                                                                                                                                                                                                                                                                                                                                                   | 13.4            | 127.4        | 345 km East of Virac, Catanduanes           | 55            | TD   | W 15                        |  |  |
| 24-Hour Forecast<br>2:00 AM<br>12 April 2023                                                                                                                                                                                                                                                                                                                                                                                                                                                                                                                                                                                                                                                                                                                                                                                                                                                                                                                                                                                                                                                                                                                                                                                                                                                                                                                                                                                                                                                                                                                                                                                                                                                                                                                                                                                                                                                                                                                                                                                                                                                                                   | 13.2            | 126.1        | 255 km East of Legazpi City, Albay          | 55            | TD   | W 10                        |  |  |
| 36-Hour Forecast<br>2:00 PM<br>12 April 2023                                                                                                                                                                                                                                                                                                                                                                                                                                                                                                                                                                                                                                                                                                                                                                                                                                                                                                                                                                                                                                                                                                                                                                                                                                                                                                                                                                                                                                                                                                                                                                                                                                                                                                                                                                                                                                                                                                                                                                                                                                                                                   | 14.2            | 125.3        | 135 km East Northeast of Virac, Catanduanes | 55            | TD   | NW 10                       |  |  |
| <b>48-Hour Forecast</b><br>2:00 AM<br>13 April 2023                                                                                                                                                                                                                                                                                                                                                                                                                                                                                                                                                                                                                                                                                                                                                                                                                                                                                                                                                                                                                                                                                                                                                                                                                                                                                                                                                                                                                                                                                                                                                                                                                                                                                                                                                                                                                                                                                                                                                                                                                                                                            | 14.9            | 124.4        | 150 km North of Virac, Catanduanes          | 45            | TD   | NW 10                       |  |  |
| 2:00 PM<br>13 April 2023                                                                                                                                                                                                                                                                                                                                                                                                                                                                                                                                                                                                                                                                                                                                                                                                                                                                                                                                                                                                                                                                                                                                                                                                                                                                                                                                                                                                                                                                                                                                                                                                                                                                                                                                                                                                                                                                                                                                                                                                                                                                                                       | 15.3            | 123.8        | 235 km East Northeast of Infanta, Quezon    | 45            | TD   | NW Slowly                   |  |  |
| 72-Hour Forecast<br>2:00 AM<br>14 April 2023                                                                                                                                                                                                                                                                                                                                                                                                                                                                                                                                                                                                                                                                                                                                                                                                                                                                                                                                                                                                                                                                                                                                                                                                                                                                                                                                                                                                                                                                                                                                                                                                                                                                                                                                                                                                                                                                                                                                                                                                                                                                                   | 16.0            | 123.2        | 170 km East of Baler, Aurora                | -             | LOW  | NW 10                       |  |  |

#### TRACK AND INTENSITY OUTLOOK

- For the next 24 hours, "AMANG" is forecast to track generally westward towards Bicol Region before turning
  northwestward for the remainder of the forecast period. While the current track forecast shows that the tropical
  depression will remain offshore over the waters east of Luzon for the next 3 days, the forecast confidence cone
  shows that a landfall scenario over the Bicol Peninsula area or the northern portion of Samar Island is not ruled out,
  especially for the next 36 hours.
- Throughout the forecast period, "AMANG" is forecast to remain as a tropical depression, with the possibility of weakening into a low pressure area by late Thursday or early Friday.